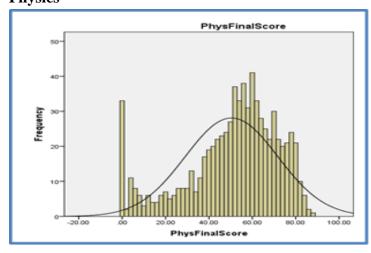

- 6. In SINF6SC males performed better in Accounting, Computer Studies and Technology, while females performed better in Agriculture, Biology and Development Studies. Both genders performed lower than average in Economics, English, Geography, History and Mathematics and both genders performed averagely in Physics.
- 7. There was an increase in certified and qualified teachers with reduced teacher student ratios across primary and secondary.
- 8. There was an increase in the teacher attrition rate from 2018.
- 9. There was a reduced number of teacher appraisals completed compared to 2018.