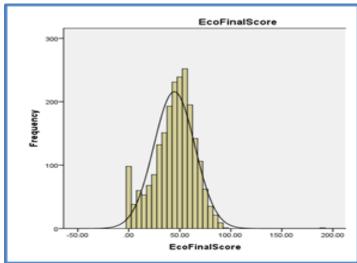

Two significant steps were taken in 2019 to improve the quality of SIEMIS data. For the first time, students' names and birthdates were collected during the annual school survey enabling the SIEMIS team to track students more accurately throughout their entire schooling life. Secondly, MEHRD have commenced the shift towards an open source EMIS which, when operational, will allow real time entry and access to data for a range of education stakeholders. This will lead to a profound shift in how data is utilized in improving education service delivery in future years.