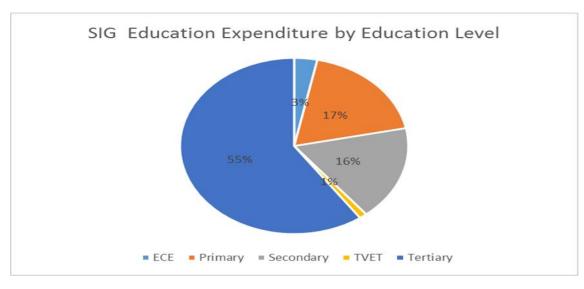

tal recurrent budget in 2019 followed by secondary education. TVET sector has the lowest with just only 1% and ECE with 2%. In terms of budget expenditure most of the sectors has nearly 100% spending except secondary and tertiary sector their spending up to 99%.

#### EO Indicator 6.1.6. Recurrent allocation for per unit cost per education sector

Public current expenditure for each level of education, expressed as a percentage of total public current expenditure on education. This indicator shows how financial resources for education have been distributed across the different levels or stages of education (early childhood, primary, secondary, tertiary/vocational). It measures the relative emphasis of government spending on a level of education within the overall educational expenditure.



Tertiary education has the highest expenditure with 55%, followed by secondary with 17%, then primary 16%, ECE with 3% and finally TVET with 1%. There was a decrease in spending in the tertiary level from the budget while an increase in spending for secondary from the budget and an appropriate spending in ECE and primary levels from the budget.

#### EO Indicator 6.1.7. Education expenditure per student by level of education

Total initial funding from government and international sources for a given level of education (early childhood, primary, and junior secondary, senior secondary, tertiary/vocational) per student enrolled at that level each year. The results expressed as a percentage of GDP per capita.

This indicator reflects the amount of resources invested on average in a single s