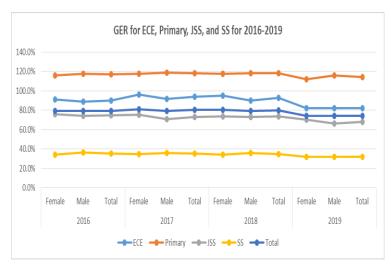

FIGURE 4. GRAPH OF SUMMARIZED GER

The total national GER for all education levels significantly decreased by 5.6% from 2018 to 2019. At the primary sector also has a slight decrease of 3.4% from 117.9% (2018) to 114.5% (2019) occurred. This indicates a reduction of over-age enrolments compared to the previous year. One of the contributing factors to this reduction is the improved system capture student data through personal ID introduced in 2019 school survey administration.

At the sub-national level for the primary sector Malaita still maintains the highest GER of 133.7% compared to other provinces, which therefore means a high degree of participation regardless of the age within the province. Guadalcanal has the lowest GER of 94.5% which means that the aggregate number of places for pupils in the province is approaching the number required for universal access of the official age group. At both junior and secondary level only Honiara has the GER exceeding 100% which in principle can still accommodate all its school-age population. Urban drift is the key contributing factor to this result, with many students and parents preferring students enroll in the secondary schools in the city.