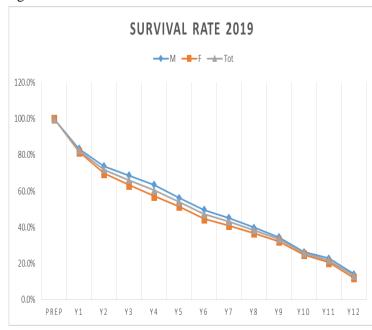

#### 1.2 Access Indicator Key Findings

- 1. A significant drop in student population from 2018. A total of 209,377 (2018 overall enrolments of 216,270) students were enrolled in schools and centres at ECCE, Primary, Secondary and TVET levels in 2019.
- 2. Increase in the repetition rate by 1.5% to 1.8% in Year 6 and consistent rates in Year 12 but other year levels decrease as there is no policy to guide decision on this.
- 3. Survival rate decreases from 55.2% to 47.2% (despite the increase in the transition rate from 88.5% to 89.4%) in Year 6. One of the contributing reasons to the decreasing Survival rate trend is the drop in enrolment.
- 4. Increase of ECE, Primary and Community High Schools while there is a stagnant number of Provincial and National Secondary Schools.
- 5. Decrease in the number of classrooms, dormitories and toilets. This is what SIEMIS has that is due to some schools not reporting the number of classrooms, dormitories and toilets in their SIEMIS survey form returned.
- 6. There is a high percentage of over-age children in the education system. This is linked to the need for an improvement in reducing the late enrolments and to increase the net enrolment rate.