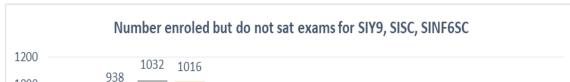

an increasing number of schools continue to expand their capacity to accommodate increasing number of students.

NATIONAL EXAMINATIONS; SAT EXAMS VS PLACED 2016-2019 ■SIY9 ■SISC ■SINF6SC 8166 NUMBER OF CANDIDATES PLACED PLACED SAT EXAM 2019 2017

FIGURE 10. STUDENTS SAT AND PLACED FOR SIY9, SISC, SINF6SC, 2016-2019

Source: NEAD

A total of 54% has been placed to year 10 and 19% has been placed to year 13 in 2019 respectively. The number of students placed for each of the exams increases for these reported years except for year 13 which has a significant drop in 2019. This shows some improvement in the efficiency of the education system to absorb more students in Yea 10 to year 12.

FIGURE 11. STUDENT ENROLLED BUT DO NOT SAT EXAMS FOR SIY9, SISC, SINF6SC, 2016-2019

**EXAMINATION YEAR** 



1000 762 774 728 800 688 494 600 484 378 400 200 62 0 0 SIY9 SISC SINF6SC **■** 2016 **■** 2017 **■** 2018 **■** 2019

Source: NEAD

In figure 10 above shows some significant trend on the number of students who were enrolled to sit each of the exams but were not able to sit for the exams. But for SINF6SC 2019 significantly

drop to 0 which means that 100% of students enrol in year 12 manage to sat the exams. The trend increases overtime and needs policy direction to address it. There is no information provided on these most at risk students to ascertain whether they are still in the education system or dropped out of the education system.

#### EO Indicator 4.1.15. Repetition rate by level, gender and province

Proportion of pupils from a cohort enrolled in a given grade at a given schoo