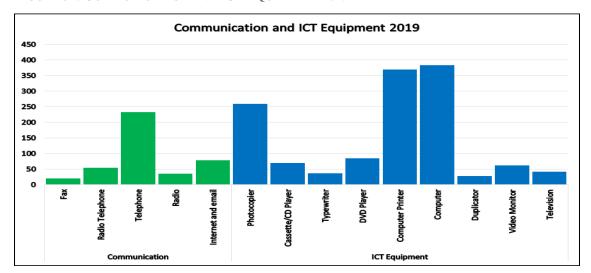

| TABLE 42. PUPIL CERTIFIED TEACHER RATIO, 2016-2019                        | . 63 |
|---------------------------------------------------------------------------|------|
| TABLE 43. PUPIL QUALIFIED TEACHER RATIO, 2016-2019                        | . 63 |
| TABLE 44. TEACHERS UNDERGONE IN-SERVICE TRAINING IN 2019                  | . 64 |
| TABLE 45. TEACHERS UNDERGONE PROFESSIONAL DEVELOPMENT TRAINING IN EYL, 20 | 19   |
|                                                                           | . 64 |
| TABLE 46. NUMBER OF TEACHERS UNDERGONE PROFESSIONAL TRAINING IN 2019      | . 65 |
| TABLE 47. OVERALL TEACHERS' ATTRITION FOR 2019                            | . 65 |
| TABLE 48. TEXTBOOKS TO STUDENT RATIO AND READER TO STUDENT RATIO BY       |      |
| EDUCATION LEVEL AND PROVINCE, 2017-2019                                   | . 67 |
| TABLE 49. BOOK DISTRIBUTION IN 2018 & 2019                                | . 68 |
| TABLE 50. TEACHER APPRAISAL 2019                                          | . 69 |
| TABLE 51. SCHOOL GRANTS DISBURSEMENT IN 2019                              | . 70 |
| TABLE 52. TYPES OF GRANTS BUDGET AND EXPENDITURE IN 2019                  | . 71 |
| TABLE 53. TOTAL SIG AND MEHRD EXPENDITURE FOR 2019                        | . 72 |
| TABLE 55: ACTUAL EXPENDITURE BY SECTOR TYPE                               |      |
| TABLE 56. GDP PER CAPITA                                                  | . 74 |
| TABLE 57. NUMBER OF SCHOOL BOARDS OPERATIONAL IN 2019                     | . 75 |
| TABLE 58. EA BIANNUAL REPORT SUBMISSION                                   | . 76 |
| TABLE 59. NUMBER OF SCHOOLS EQUIPPED WITH ICT AND COMMUNICATION LEARNING  |      |
| RESOURCES (2016-2019)                                                     | . 79 |
|                                                                           |      |