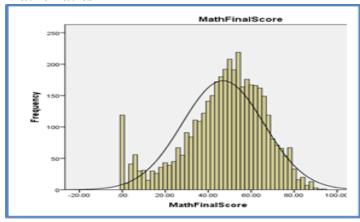

Two significant steps were taken in 2019 to improve the quality of SIEMIS data. For the first time, students' names and birthdates were collected during the annual school survey enabling the SIEMIS team to track students more accurately throughout their entire schooling life. Secondly, MEHRD have commenced the shift towards an open source EMIS which, when operational, will allow real time entry and access to data for a range of education stakeholders. This will lead to a profound shift in how data is utilized in improving education service delivery in future years.