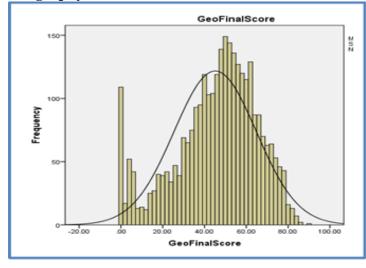

Two significant steps were taken in 2019 to improve the quality of SIEMIS data. For the first time, students' names and birthdates were collected during the annual school survey enabling the SIEMIS team to track students more accurately throughout their entire schooling life. Secondly, MEHRD have commenced the shift towards an open source EMIS which, when operational, will allow real time entry and access to data for a range of education stakeholders. This will lead to a profound shift in how data is utilized in improving education service delivery in future years.