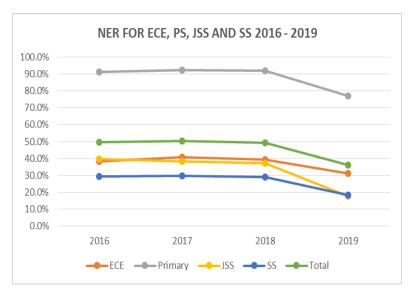

Source: SIEMIS

FIGURE 5. GRAPH OF NER TOTAL 2016-2019

The total average NER for all sub-sectors from 2018 (49.4%) to 2019 (36.1%), a significant decrease of 13.3% from 2018. More than half (63.1%) of the total students are not enrolled at their specified level of education. All education sub-sectors decreased from 2018 results. The decreasing trend is most likely due to the improved data quality with the system in the 2019 school survey capturing students' date of birth and names.

At the Primary sub-national level Honiara has 98.6% NER which denotes a high degree of coverage for the official school-age population than any other Provinces as well as at the senior secondary with 83.3% which well ahead from all provinces. Therefore, Honiara still maintains high NER due to influx of urban drift from provinces to the city and access to the senior secondary schools.

PPY NER at the national level for age 5 slightly increased from 2018 (29.5%) to 2019 (32.3%) by 2.8%, with the female cohort slightly increased by 2.3% and males 3.2%. Isabel has marginally improved by 16.7% NER, Renbell 12.4%, Malaita 4.5% and Central Islands Province with 1.5% whereas all other provinces have a decreasing trend. However only Malaita and Central Islands Province NER is 50% and above which denotes that they have a high participation of official school age children in PPY than all other provinces.