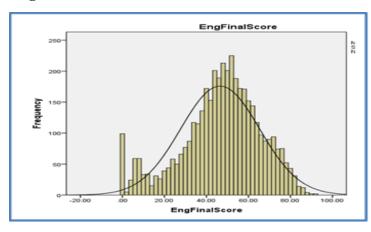

Two significant steps were taken in 2019 to improve the quality of SIEMIS data. For the first time, students' names and birthdates were collected during the annual school survey enabling the SIEMIS team to track students more accurately throughout their entire schooling life. Secondly, MEHRD have commenced the shift towards an open source EMIS which, when operational, will allow real time entry and access to data for a range of education stakeholders. This will lead to a profound shift in how data is utilized in improving education service delivery in future years.