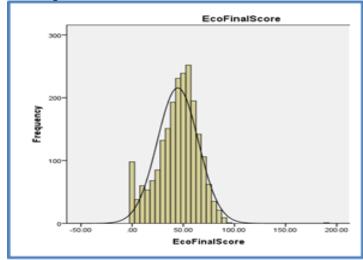

Two significant steps were taken in 2019 to improve the quality of SIEMIS data. For the first time, students' names and birthdates were collected during the annual school survey enabling the SIEMIS team to track students more accurately throughout their entire schooling life. Secondly, MEHRD have commenced the shift towards an open source EMIS which, when operational, will allow real time entry and access to data for a range of education stakeholders. This will lead to a profound shift in how data is utilized in improving education service delivery in future years.