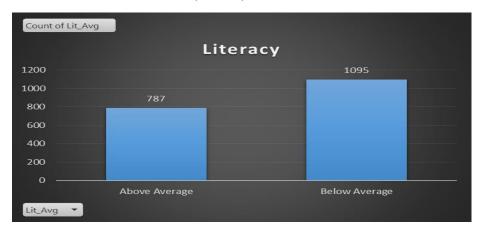

6 students are at critical level.

Students from Community High Schools performed significantly better than students from Primary Schools at both levels. Non-government school students performed better than students attending government schools. At both year levels, students attending schools in urban areas were performing significantly better than those attending rural schools. Girls performed significantly better than boys at both levels and across all strands.

## EO Indicator 5.1.2. Percentage of students achieving at or above the expected level (PILNA)

The Pacific Islands Literacy and Numeracy Achievements testing was undertaken in October 2018. Results, analysis and findings are finalised in July of this year and are reported in this year's PAR.

FIGURE 21. YEAR 4 LITERACY (PILNA)



Source: SI cognitive domain

787 students of the 1,882 who sat the test scored above average (about 42%) while 1,095 students scored below average (about 58%). More than half of the students scored below average meaning that there needs to more emphasis on literacy so as to improve students' literacy skills.

FIGURE 22. YEAR 4 NUMERACY (PILNA)



Source: SI cognitive domain

973 year 4 students of the 1,882 students who sat the test scored above average (about 52%) while 909 students scored below average (about 48%). Less than half of the year 4 students scored below average but still there needs to be some emphasis on improving students' numeracy skills.

FIGURE 23. YEAR 6 LITERACY (PILNA)



Source: SI cognitive domain

812 year 6 students of the 1,715 students who sat the test scored