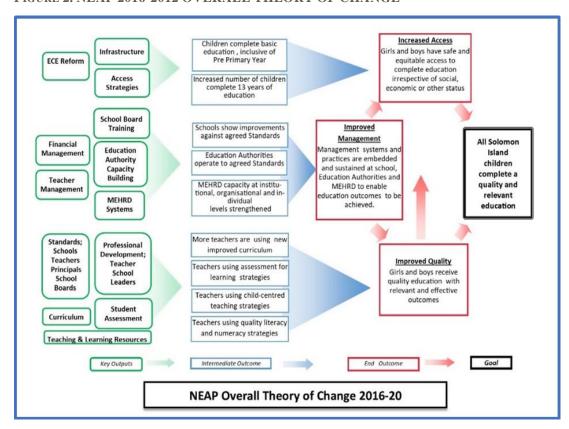

#### 2. NEAP 2016-2020 THEORY OF CHANGE

MEHRD developed and commenced implementing a Monitoring, Evaluation and Learning Plan (MELP) in 2017. At the core of the MELP is the description of a Theory of Change (ToC) that describes how MEHRD expects change and education reform to happen over the life of the current NEAP. A mid-NEAP review was undertaken in November 2018 where the NEAP ToC and associated outcomes were revisited. Some minor modifications were suggested to ensure the NEAP remains relevant and achievable.

MEHRD works to achieve the goal "all Solomon Island children complete a quality and relevant education" through three key change processes or 'pathways of change', as described below. Theory of Change (TOC) describes how we think change will emerge because of the MEHRD National Education Action Plan (NEAP) implementation.

The ToC provides the basis for monitoring and evaluation by linking the expected results i.e. what and how MEHRD contributed to the results and therefore, what we need to measure and report.

FIGURE 2. NEAP 2016-2012 OVERALL THEORY OF CHANGE