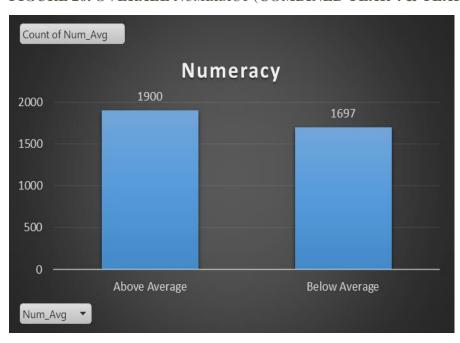

#### 1.3 Quality Indicator Key Findings

- 1. SISTA 2017 reported 70.5% of Year 4 students were at and above expected levels and in Year 6 70.8% were at and above expected level.
- 2. Generally, high performance in literacy in Year 6 SISTA results (administered 2017). SISTA 2017 reported 68% of Year 6 students were at and above expected level in literacy, 66.6% in reading, 68.7% in language, 27.1% in writing while Year 6 students at and above expected level was 68.9% in literacy, 68.5% in reading, 69.1% in language and 41.3% in writing.
- 3. PILNA 2018 reported that in Year 4, 42% scored of the students scored above average in literacy while in Year 6, 53% scored at above average.
- 4. PILNA 2018 reported that in Year 4, 52% of the students scored at above average while in Year 6, 54% scored at above average.
- 5. More students scored stanines (Grades) 1-4 in SIY9 and SISC.