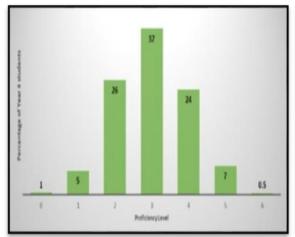

### **List of Figures**

| FIGURE 1: MEHRD REPORTS                                                         | 11   |
|---------------------------------------------------------------------------------|------|
| FIGURE 2. NEAP 2016-2012 OVERALL THEORY OF CHANGE                               | 13   |
| FIGURE 3. KEY COMPONENTS FOR MEASURING RESULTS                                  | 13   |
| FIGURE 4. GRAPH OF SUMMARIZED GER                                               | 16   |
| FIGURE 5. GRAPH OF NER TOTAL 2016-2019                                          | 18   |
| FIGURE 6. AGE STRUCTURE PYRAMIDS IN SI FORMAL EDUCATION SYSTEM, 2019            | 22   |
| FIGURE 7. PERCENTAGE OF OVER AGE BY SUB-SECTOR FOR 2016-2019                    | 23   |
| FIGURE 8. PERCENTAGE OF OFFICIAL AGE SCHOOL ENROLMENT VS SCHOOL POPULATION      | NC   |
| BY GENDER2019                                                                   | 25   |
| FIGURE 9. PLACEMENT RATE FOR SIY9, SISC AND SINF6SC, 2016-2020                  | 30   |
| FIGURE 10. STUDENTS SAT AND PLACED FOR SIY9, SISC, SINF6SC, 2016-2019           | 31   |
| FIGURE 11. STUDENT ENROLLED BUT DO NOT SAT EXAMS FOR SIY9, SISC, SINF6SC, 2016- | -    |
| 2019                                                                            |      |
| FIGURE 12. UNPLACED STUDENTS BY SIY9, SISC AND PSSC, 2016-2019                  | 33   |
| FIGURE 13. TOTAL STUDENTS SAT EXAMS AND UNPLACED FOR 2016-2019                  | 34   |
| FIGURE 14. SURVIVAL RATE 2019                                                   |      |
| FIGURE 15. NUMBER OF OPERATIONAL SCHOOLS 2019                                   |      |
| FIGURE 16. BORDER DORM RATIO                                                    |      |
| FIGURE 17. CLEAN SAFE WATER                                                     |      |
| FIGURE 18. SOLOMON ISLANDS STANDARDIZED TEST FOR ACHIEVEMENT RESULTS $2017$     | . 48 |
| FIGURE 19. SOLOMON ISLANDS STANDARDIZED TEST FOR ACHIEVEMENT OVERALL            |      |
| PERFORMANCE FOR NUMERACY, 2017                                                  |      |
| FIGURE 20. SOLOMON ISLANDS STANDARDIZED TEST FOR ACHIEVEMENT RESULTS FOR        |      |
| LITERACY, 2017                                                                  |      |
| FIGURE 21. YEAR 4 LITERACY (PILNA)                                              |      |
| FIGURE 22. YEAR 4 NUMERACY (PILNA)                                              |      |
| FIGURE 23. YEAR 6 LITERACY (PILNA)                                              |      |
| FIGURE 24. YEAR 6 NUMERACY (PILNA)                                              |      |
| FIGURE 25. OVERAL LITERACY (COMBINED YEAR 4 & YEAR 6) PILNA                     |      |
| FIGURE 26. OVERALL NUMERACY (COMBINED YEAR 4 & YEAR 6) PILNA                    |      |
| FIGURE 27. NUMBER OF GRADE DISTRIBUTION IN YEAR 9, 2019                         |      |
| FIGURE 28. NUMBER OF GRADE DISTRIBUTION IN YEAR 11, 2019                        |      |
| FIGURE 29. TOTAL SCORE DISTRIBUTION BY SUBJECT FOR YEAR 12, 2019                |      |
| FIGURE 30. PUPIL TEACHER RATIO 2019                                             |      |
| FIGURE 31. NUMBER OF SCHOOLS BY EDUCATION AUTHORITY                             | 76   |
| FIGURE 32. COMMUNICATION AND ICT EQUIPMENT 2019                                 | 79   |