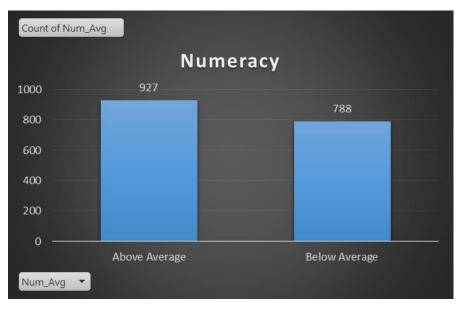

#### 1.3 Quality Indicator Key Findings

- 1. SISTA 2017 reported 70.5% of Year 4 students were at and above expected levels and in Year 6 70.8% were at and above expected level.
- 2. Generally, high performance in literacy in Year 6 SISTA results (administered 2017). SISTA 2017 reported 68% of Year 6 students were at and above expected level in literacy, 66.6% in reading, 68.7% in language, 27.1% in writing while Year 6 students at and above expected level was 68.9% in literacy, 68.5% in reading, 69.1% in language and 41.3% in writing.
- 3. PILNA 2018 reported that in Year 4, 42% scored of the students scored above average in literacy while in Year 6, 53% scored at above average.
- 4. PILNA 2018 reported that in Year 4, 52% of the students scored at above average while in Year 6, 54% scored at above average.
- 5. More students scored stanines (Grades) 1-4 in SIY9 and SISC.