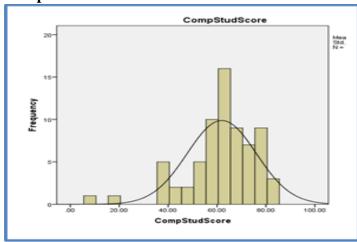

Two significant steps were taken in 2019 to improve the quality of SIEMIS data. For the first time, students' names and birthdates were collected during the annual school survey enabling the SIEMIS team to track students more accurately throughout their entire schooling life. Secondly, MEHRD have commenced the shift towards an open source EMIS which, when operational, will allow real time entry and access to data for a range of education stakeholders. This will lead to a profound shift in how data is utilized in improving education service delivery in future years.