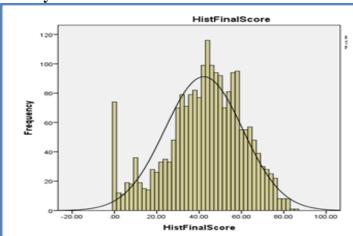

Two significant steps were taken in 2019 to improve the quality of SIEMIS data. For the first time, students' names and birthdates were collected during the annual school survey enabling the SIEMIS team to track students more accurately throughout their entire schooling life. Secondly, MEHRD have commenced the shift towards an open source EMIS which, when operational, will allow real time entry and access to data for a range of education stakeholders. This will lead to a profound shift in how data is utilized in improving education service delivery in future years.