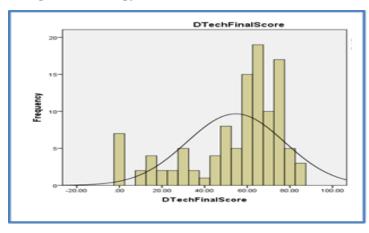

Two significant steps were taken in 2019 to improve the quality of SIEMIS data. For the first time, students' names and birthdates were collected during the annual school survey enabling the SIEMIS team to track students more accurately throughout their entire schooling life. Secondly, MEHRD have commenced the shift towards an open source EMIS which, when operational, will allow real time entry and access to data for a range of education stakeholders. This will lead to a profound shift in how data is utilized in improving education service delivery in future years.