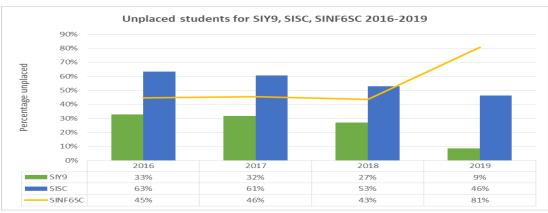

| 4.9%   | 7.1%   | 21.2%  | 10.2%   | 38.4%   | 82.5%   |
|      | F      | 9.1%  | 4.4%   | 2.1%   | 6.2%   | 6.8%   | 12.0%  | 10.5%  | 10.7%  | 7.3%   | 21.7%  | 10.2%   | 40.3%   | 76.3%   |
|      | Tot    | 9.0%  | 5.8%   | 1.7%   | 5.6%   | 6.5%   | 9.8%   | 8.5%   | 7.9%   | 7.2%   | 21.4%  | 10.2%   | 39.4%   | 79.1%   |

Source: SIEMIS

There seems to be a high dropout rate in senior secondary than junior secondary and primary education. 2019 has a remarkably high dropout rate with 87% than previous years which is more females (88.2%) dropouts than males (86.0%). Worryingly the higher dropout rate reveals problems in the internal efficiency of the education system .e.g. the bottleneck system in senior secondary.

Figure 12. Unplaced students by SIY9, SISC and PSSC, 2016-2019



Source: NEAD

Unplaced students for years 9 and 11 reduces from 2016 to 2019 except for year 12 that fluctuates. In 2019 the unplaced students into year 10 was 9% which is a decrease of 18% from 2018 and unplaced students into year 12 was 46% which is a decrease of 7% from 2018. But for year 12 to

year 13 the unplaced students is 81% which is an increase of 37% from 2018. With this, there is an increase of places in years 10 and 12 but there is decrease of places in year 13. Hence, there needs to be an increase of places in year 13 to cater for the number of students in year 12.

National Examinations: Sat Exams vs Unplaced 2016-2019 Sat Exam Unplaced Sat Exam Unplaced Sat Exam Unplaced Sat Exam Unplaced ■ SIY9 ■ SISC ■ SINF6SC

FIGURE 13. TOTAL STUDENTS SAT EXAMS AND UNPLACED FOR 2016-