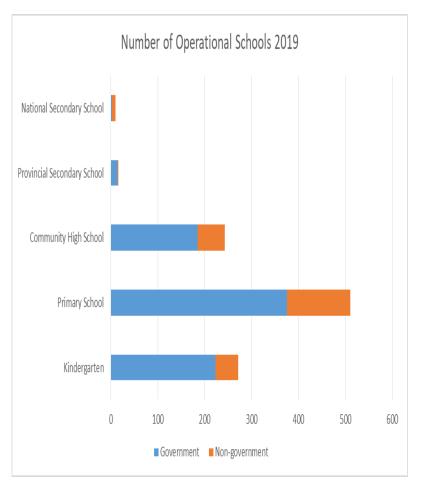

#### 1.2 Access Indicator Key Findings

- 1. A significant drop in student population from 2018. A total of 209,377 (2018 overall enrolments of 216,270) students were enrolled in schools and centres at ECCE, Primary, Secondary and TVET levels in 2019.
- 2. Increase in the repetition rate by 1.5% to 1.8% in Year 6 and consistent rates in Year 12 but other year levels decrease as there is no policy to guide decision on this.
- 3. Survival rate decreases from 55.2% to 47.2% (despite the increase in the transition rate from 88.5% to 89.4%) in Year 6. One of the contributing reasons to the decreasing Survival rate trend is the drop in enrolment.
- 4. Increase of ECE, Primary and Community High Schools while there is a stagnant number of Provincial and National Secondary Schools.
- 5. Decrease in the number of classrooms, dormitories and toilets. This is what SIEMIS has that is due to some schools not reporting the number of classrooms, dormitories and toilets in their SIEMIS survey form returned.
- 6. There is a high percentage of over-age children in the education system. This is linked to the need for an improvement in reducing the late enrolments and to increase the net enrolment rate.