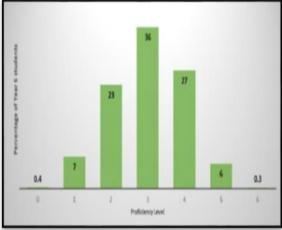

### **List of Figures**

| FIGURE 1: MEHRD REPORTS                                                         | 11   |
|---------------------------------------------------------------------------------|------|
| FIGURE 2. NEAP 2016-2012 OVERALL THEORY OF CHANGE                               | 13   |
| FIGURE 3. KEY COMPONENTS FOR MEASURING RESULTS                                  | 13   |
| FIGURE 4. GRAPH OF SUMMARIZED GER                                               | 16   |
| FIGURE 5. GRAPH OF NER TOTAL 2016-2019                                          | 18   |
| FIGURE 6. AGE STRUCTURE PYRAMIDS IN SI FORMAL EDUCATION SYSTEM, 2019            | 22   |
| FIGURE 7. PERCENTAGE OF OVER AGE BY SUB-SECTOR FOR 2016-2019                    | 23   |
| FIGURE 8. PERCENTAGE OF OFFICIAL AGE SCHOOL ENROLMENT VS SCHOOL POPULATION      | NC   |
| BY GENDER2019                                                                   | 25   |
| FIGURE 9. PLACEMENT RATE FOR SIY9, SISC AND SINF6SC, 2016-2020                  | 30   |
| FIGURE 10. STUDENTS SAT AND PLACED FOR SIY9, SISC, SINF6SC, 2016-2019           | 31   |
| FIGURE 11. STUDENT ENROLLED BUT DO NOT SAT EXAMS FOR SIY9, SISC, SINF6SC, 2016- | -    |
| 2019                                                                            |      |
| FIGURE 12. UNPLACED STUDENTS BY SIY9, SISC AND PSSC, 2016-2019                  | 33   |
| FIGURE 13. TOTAL STUDENTS SAT EXAMS AND UNPLACED FOR 2016-2019                  | 34   |
| FIGURE 14. SURVIVAL RATE 2019                                                   |      |
| FIGURE 15. NUMBER OF OPERATIONAL SCHOOLS 2019                                   |      |
| FIGURE 16. BORDER DORM RATIO                                                    |      |
| FIGURE 17. CLEAN SAFE WATER                                                     |      |
| FIGURE 18. SOLOMON ISLANDS STANDARDIZED TEST FOR ACHIEVEMENT RESULTS $2017$     | . 48 |
| FIGURE 19. SOLOMON ISLANDS STANDARDIZED TEST FOR ACHIEVEMENT OVERALL            |      |
| PERFORMANCE FOR NUMERACY, 2017                                                  |      |
| FIGURE 20. SOLOMON ISLANDS STANDARDIZED TEST FOR ACHIEVEMENT RESULTS FOR        |      |
| LITERACY, 2017                                                                  |      |
| FIGURE 21. YEAR 4 LITERACY (PILNA)                                              |      |
| FIGURE 22. YEAR 4 NUMERACY (PILNA)                                              |      |
| FIGURE 23. YEAR 6 LITERACY (PILNA)                                              |      |
| FIGURE 24. YEAR 6 NUMERACY (PILNA)                                              |      |
| FIGURE 25. OVERAL LITERACY (COMBINED YEAR 4 & YEAR 6) PILNA                     |      |
| FIGURE 26. OVERALL NUMERACY (COMBINED YEAR 4 & YEAR 6) PILNA                    |      |
| FIGURE 27. NUMBER OF GRADE DISTRIBUTION IN YEAR 9, 2019                         |      |
| FIGURE 28. NUMBER OF GRADE DISTRIBUTION IN YEAR 11, 2019                        |      |
| FIGURE 29. TOTAL SCORE DISTRIBUTION BY SUBJECT FOR YEAR 12, 2019                |      |
| FIGURE 30. PUPIL TEACHER RATIO 2019                                             |      |
| FIGURE 31. NUMBER OF SCHOOLS BY EDUCATION AUTHORITY                             | 76   |
| FIGURE 32. COMMUNICATION AND ICT EQUIPMENT 2019                                 | 79   |