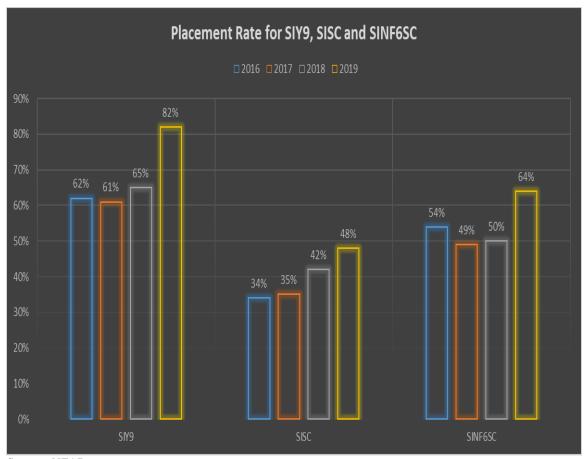

rs.

Table: Effective Transition Rate from Year 6 2018 to year 7, 2019

| Province            | Female | Male   | Total  |
|---------------------|--------|--------|--------|
| Central             | 77.4%  | 74.5%  | 75.9%  |
| Choiseul            | 78.0%  | 75.1%  | 76.5%  |
| Guadalcanal         | 93.9%  | 93.2%  | 93.6%  |
| Honiara             | 111.2% | 110.4% | 110.8% |
| Isabel              | 103.0% | 102.7% | 102.9% |
| Makira and Ulawa    | 97.9%  | 90.7%  | 94.1%  |
| Malaita             | 79.3%  | 82.3%  | 80.8%  |
| Rennell and Bellona | 95.7%  | 94.6%  | 95.2%  |
| Temotu              | 75.1%  | 79.9%  | 77.6%  |
| Western             | 98.6%  | 93.2%  | 95.9%  |
| Total               | 91.3%  | 90.4%  | 90.8%  |

FIGURE 9. PLACEMENT RATE FOR SIY9, SISC AND SINF6SC, 2016-2020



Source: NEAD

Placement rate to Form 4, 6 and 7 continues to increase in 2019. SISEE has now phased out which means all year 6 in 2019 were 100% transited to year 7 in 2020. It is predicted that the placement rate will be close to 90% for SIY9 in 2020 as an increasing number of schools continue to expand their capacity to accommodate increasing number of students.

NATIONAL EXAMINATIONS; SAT EXAMS VS PLACED 2016-2019 ■SIY9 ■SISC ■SINF6SC 8166 NUMBER OF CANDIDATES PLACED PLACED SAT EXAM 2019 2017

FIGURE 10. STUDENTS SAT AND PLACED FOR SIY9, SISC, SINF6SC, 2016-2019

Source: NEAD

A total of 54% has been placed to year 10 and 19% has been placed to year 13 in 2019 respectively. The number of students placed for each of the exams increases for these reported years except for year 13 which