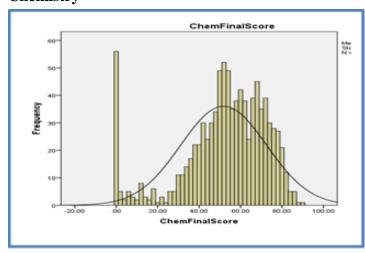

Two significant steps were taken in 2019 to improve the quality of SIEMIS data. For the first time, students' names and birthdates were collected during the annual school survey enabling the SIEMIS team to track students more accurately throughout their entire schooling life. Secondly, MEHRD have commenced the shift towards an open source EMIS which, when operational, will allow real time entry and access to data for a range of education stakeholders. This will lead to a profound shift in how data is utilized in improving education service delivery in future years.