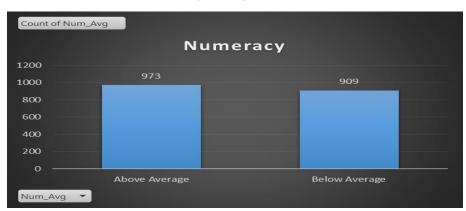

#### 1.3 Quality Indicator Key Findings

- 1. SISTA 2017 reported 70.5% of Year 4 students were at and above expected levels and in Year 6 70.8% were at and above expected level.
- 2. Generally, high performance in literacy in Year 6 SISTA results (administered 2017). SISTA 2017 reported 68% of Year 6 students were at and above expected level in literacy, 66.6% in reading, 68.7% in language, 27.1% in writing while Year 6 students at and above expected level was 68.9% in literacy, 68.5% in reading, 69.1% in language and 41.3% in writing.
- 3. PILNA 2018 reported that in Year 4, 42% scored of the students scored above average in literacy while in Year 6, 53% scored at above average.
- 4. PILNA 2018 reported that in Year 4, 52% of the students scored at above average while in Year 6, 54% scored at above average.
- 5. More students scored stanines (Grades) 1-4 in SIY9 and SISC.