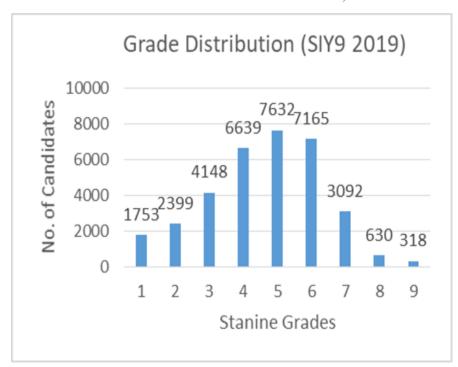

#### 1.3 Quality Indicator Key Findings

- 1. SISTA 2017 reported 70.5% of Year 4 students were at and above expected levels and in Year 6 70.8% were at and above expected level.
- 2. Generally, high performance in literacy in Year 6 SISTA results (administered 2017). SISTA 2017 reported 68% of Year 6 students were at and above expected level in literacy, 66.6% in reading, 68.7% in language, 27.1% in writing while Year 6 students at and above expected level was 68.9% in literacy, 68.5% in reading, 69.1% in language and 41.3% in writing.
- 3. PILNA 2018 reported that in Year 4, 42% scored of the students scored above average in literacy while in Year 6, 53% scored at above average.
- 4. PILNA 2018 reported that in Year 4, 52% of the students scored at above average while in Year 6, 54% scored at above average.
- 5. More students scored stanines (Grades) 1-4 in SIY9 and SISC.