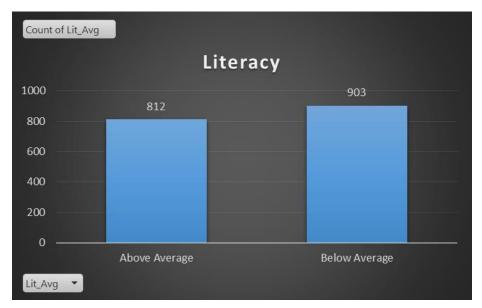

#### 1.3 Quality Indicator Key Findings

- 1. SISTA 2017 reported 70.5% of Year 4 students were at and above expected levels and in Year 6 70.8% were at and above expected level.
- 2. Generally, high performance in literacy in Year 6 SISTA results (administered 2017). SISTA 2017 reported 68% of Year 6 students were at and above expected level in literacy, 66.6% in reading, 68.7% in language, 27.1% in writing while Year 6 students at and above expected level was 68.9% in literacy, 68.5% in reading, 69.1% in language and 41.3% in writing.
- 3. PILNA 2018 reported that in Year 4, 42% scored of the students scored above average in literacy while in Year 6, 53% scored at above average.
- 4. PILNA 2018 reported that in Year 4, 52% of the students scored at above average while in Year 6, 54% scored at above average.
- 5. More students scored stanines (Grades) 1-4 in SIY9 and SISC.