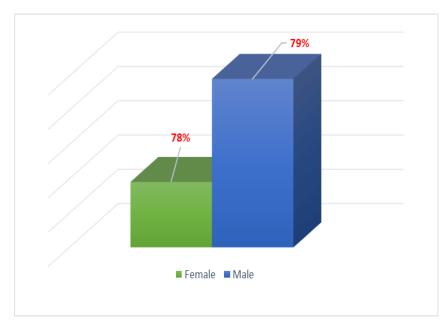

Source: SIEMIS

FIGURE 8. Percentage of Official age school enrolment vs school population by gender 2019

79% of males' official school age were enrolled out of the total males' school age population. Whereas females 78% of official school age enrolment out of total females official age population. The school official age from 3 years old in ECE to 18 years old in Senior Secondary.